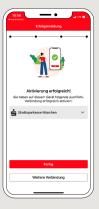

6 Done! Your push-TAN connection has been set up successfully!

DO YOU HAVE ANY QUESTIONS? WE WILL BE HAPPY TO HELP YOU.

Central service call number: You can contact us under 02359 9170-0 Mon, Tue & Thur from 8:30 am – 6 pm; Wed & Fri from 8:30 am – 4:30 pm