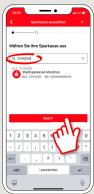

Then specify whether you want to open the app alternatively via TouchID or FaceID.

3 Choose your Sparkasse by entering its name or sort code (BLZ) and enter your access information for online banking.

4 Now answer the security questions. The card number is not your account number! You will find the card number on your Sparkasse card (debit card).