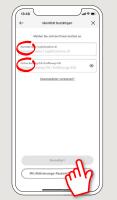

2 Start the app and tap "Jetzt einrichten"

→ "Registrierungsdaten anfordern"

→ "Weiter" → "Weiter" to allow the delivery of push messages.

In the next step, enter a password for the app and confirm it by entering it again.

Then specify whether you want to open the app alternatively via TouchID or FaceID.

3 Choose your Sparkasse by entering its name or sort code (BLZ) and enter your access information for online banking.

4 Now answer the security questions. The card number is not your account number! You will find the card number on your Sparkasse card (debit card).