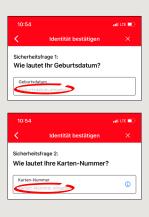

Then specify whether you want to open the app alternatively via TouchID or FaceID.

3 Choose your Sparkasse by entering its name or sort code (BLZ) and enter your access information for online banking.

4 Now answer the security questions. The card number is not your account number! You will find the card number on your Sparkasse card (debit card).