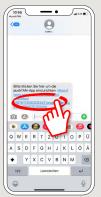

5 Now request the registration data by SMS or by letter. You will receive the SMS within a few seconds after request. You will receive the letter after 3 – 5 working days.

How to continue with SMS: tap the link in the SMS