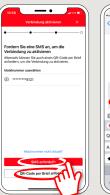

5 Now request the registration data by SMS or by letter. You will receive the SMS within a few seconds after request. You will receive the letter after 3 – 5 working days.

How to continue with SMS: tap the link in the SMS